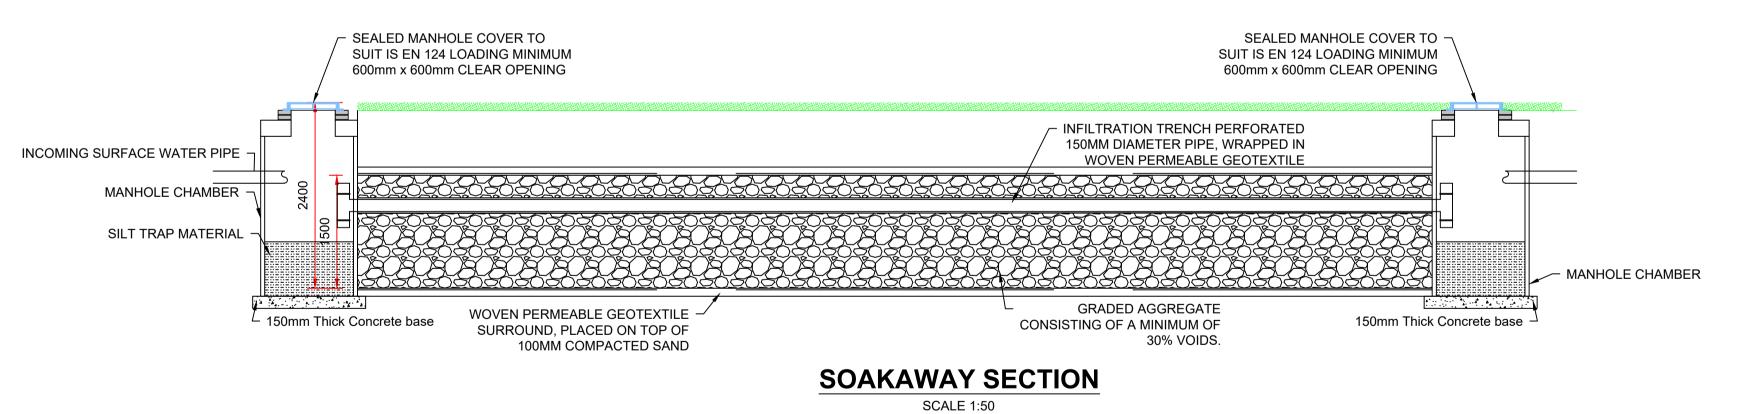

## **SOAKAWAY PLAN**

SCALE 1:50

## NOTES:

- FIGURED DIMENSIONS ONLY TO BE TAKEN FROM THIS DRAWING.
- 2. ALL DRAWINGS TO BE CHECKED BY THE CONTRACTOR ON SITE
- 3. ENGINEER/EMPLOYERS REPRESENTATIVE, AS APPROPRIATE, TO BE INFORMED BY THE CONTRACTOR OF ANY DISCREPANCIES
- BEFORE ANY WORK COMMENCES 4. THE CONTRACTOR SHALL UNDERTAKE A THOROUGH CHECK FOR THE ACTUAL LOCATION OF ALL SERVICES/UTILITIES,
- ABOVE AND BELOW GROUND, BEFORE ANY WORK COMMENCES 5. ALL LEVELS SHOWN RELATE TO ORDNANCE

SURVEY DATUM AT MALIN HEAD

Project:

BALDONNELL 110kV SUBSTATION

Title:

SOAKAWAY DETAIL

| Scale @ A1:       | AS SHOWN     |           |
|-------------------|--------------|-----------|
| Prepared by:      | Checked:     | Date:     |
| P. FANNING        | M. CASEY     | MAR' 2023 |
| Project Director: | BRIAN CARROL | L         |
| Drawing Status:   | PLANNING     |           |
| TO                | BIN          |           |