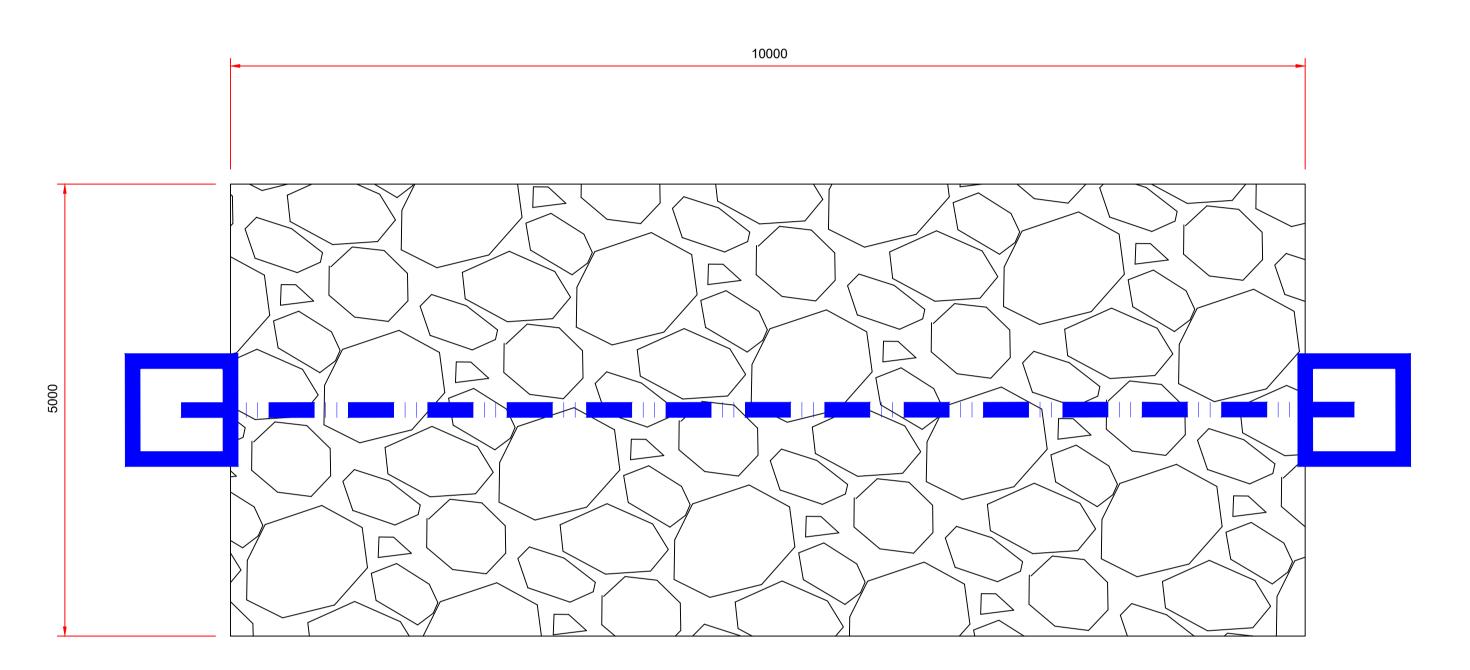

## **SOAKAWAY PLAN**

SCALE 1:50

## NOTES:

- FIGURED DIMENSIONS ONLY TO BE TAKEN FROM THIS DRAWING.
- 2. ALL DRAWINGS TO BE CHECKED BY THE CONTRACTOR ON SITE
- 3. ENGINEER/EMPLOYERS REPRESENTATIVE, AS APPROPRIATE, TO BE INFORMED BY THE CONTRACTOR OF ANY DISCREPANCIES
- BEFORE ANY WORK COMMENCES 4. THE CONTRACTOR SHALL UNDERTAKE A THOROUGH CHECK FOR THE ACTUAL LOCATION OF ALL SERVICES/UTILITIES,
- ABOVE AND BELOW GROUND, BEFORE ANY WORK COMMENCES 5. ALL LEVELS SHOWN RELATE TO ORDNANCE

SURVEY DATUM AT MALIN HEAD

Project:

BALDONNELL 110kV SUBSTATION

Title:

SOAKAWAY DETAIL

| Scale @ A1:       | AS SHOWN     |           |
|-------------------|--------------|-----------|
| Prepared by:      | Checked:     | Date:     |
| P. FANNING        | M. CASEY     | MAR' 2023 |
| Project Director: | BRIAN CARROL | L         |
| Drawing Status:   | PLANNING     |           |
| TO                | BIN          |           |